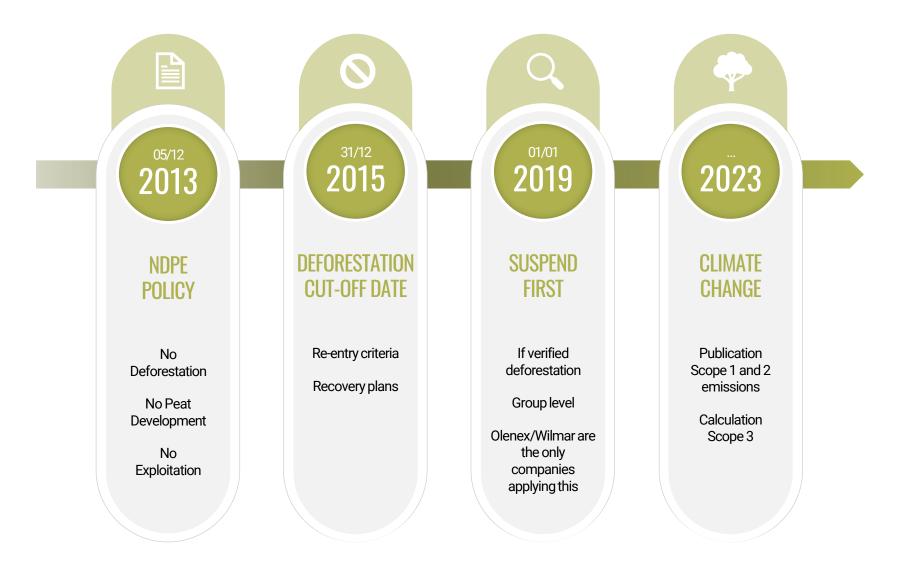

## **OLENEX DEFORESTATION-FREE APPROACH**

GRIEVANCE MECHANISM

Suspend first

Supplier re-entry criteria

www.olenex.com/sustainability